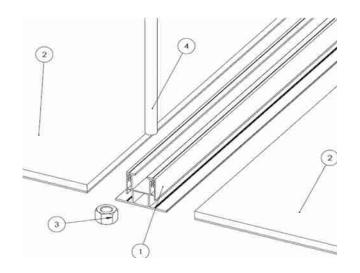

# MODULAR SYSTEM CONNECTION AND INSTALLATION DETAILS

WALL CORNER CONNECTION DETAILS

INTERWALL INTERCONNECTION DETAILS

PANEL CONNECTION DETAILS BETWEEN THE FLOOR AND THE WALL

PANEL CONNECTION DETAILS BETWEEN CEILING AND SIDE WALL

# SUSPENDED CEILING CONNECTION DETAILS - 2

Side wall panels are modular and are extremely easy to assemble and disassemble.