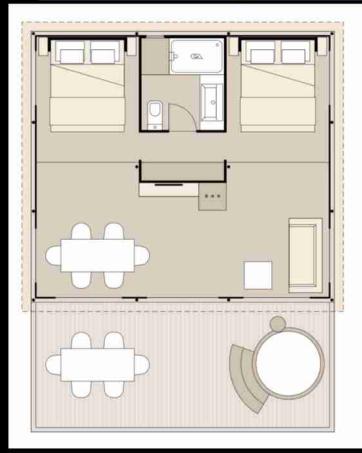

# Luxury room II

**Boutique Family** 

4+2/ Bed

4+2 / Bed

6+2 / Bed

6+2 / Bed

8,5 m x 4 m