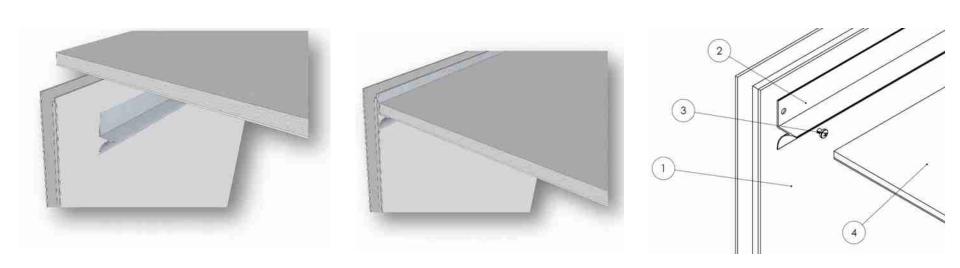

# MODULAR SYSTEM CONNECTION AND INSTALLATION DETAILS

WALL CORNER CONNECTION DETAILS

INTERWALL INTERCONNECTION DETAILS

PANEL CONNECTION DETAILS BETWEEN THE FLOOR AND THE WALL

PANEL CONNECTION DETAILS BETWEEN CEILING AND SIDE WALL