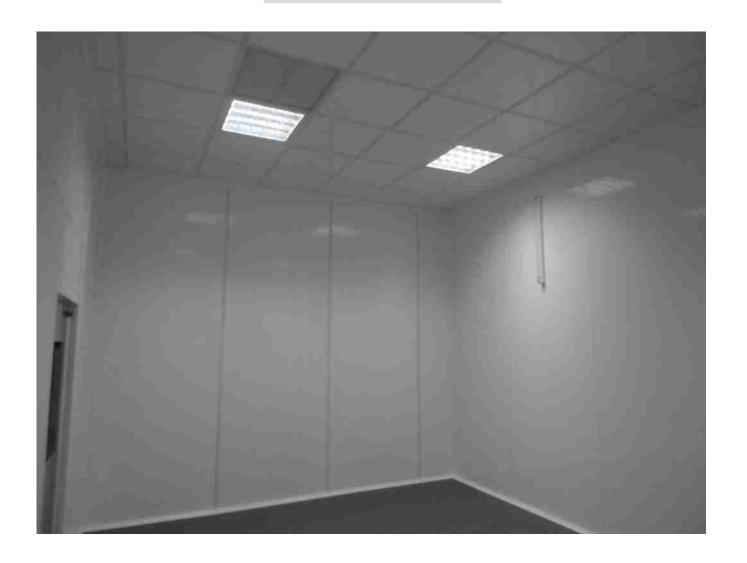

## **HABITAT**

RAISED FLOOR, SIDE WALL, SUSPENDED CEILING AND LIGHTING

CORRIDOR, FLOOR, SIDE WALL, SUSPENDED CEILING