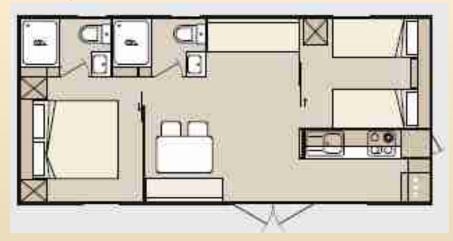

| 1475  | 1610  |
| D   | 1070 | 1070    | 1070  | 1070  | 1070    | 1070  | 1070  |
| E1. | 385  | 385     | 385   | 385   | 385     | 385   | 385   |
| E2  | 755  | 755     | 755   | 755   | 755     | 755   | 755   |
| E3  | 1050 | 1050    | 1050  | 1050  | 1050    | 1050  | 1050  |
| F   | 16,5 | 16,5    | 16,5  | 16,5  | 16,5    | 16,5  | 16,5  |
| G1  | 310  | 310     | 310   | 310   | 310     | 310   | 310   |
| G2  | 385  | 385     | 385   | 385   | 385     | 385   | 385   |
| H   | 440  | 460     | 495   | 555   | 620     | 680   | 305   |



### 50 ROOM PORTABLE STEEL HOTEL FLOOR PLAN - 20 m<sup>2</sup> ROOMS



### **FOYER**



### 2 SINGLE BED ROOM PLAN



# 2-BED ROOM





# Luxury room I





Safari L Comfort

# Luxury room II





**Boutique Family** 

4+2/ Bed



4+2 / Bed



6+2 / Bed



6+2 / Bed



8,5 m x 4 m

# **BATH**



## **HABITAT**



RAISED FLOOR, SIDE WALL, SUSPENDED CEILING AND LIGHTING



CORRIDOR, FLOOR, SIDE WALL, SUSPENDED CEILING





# MODULAR SYSTEM CONNECTION AND INSTALLATION DETAILS







WALL CORNER CONNECTION DETAILS





INTERWALL INTERCONNECTION DETAILS



PANEL CONNECTION DETAILS BETWEEN THE FLOOR AND THE WALL



PANEL CONNECTION DETAILS BETWEEN CEILING AND SIDE WALL









# SUSPENDED CEILING CONNECTION DETAILS - 2







Side wall panels are modular and are extremely easy to assemble and disassemble.