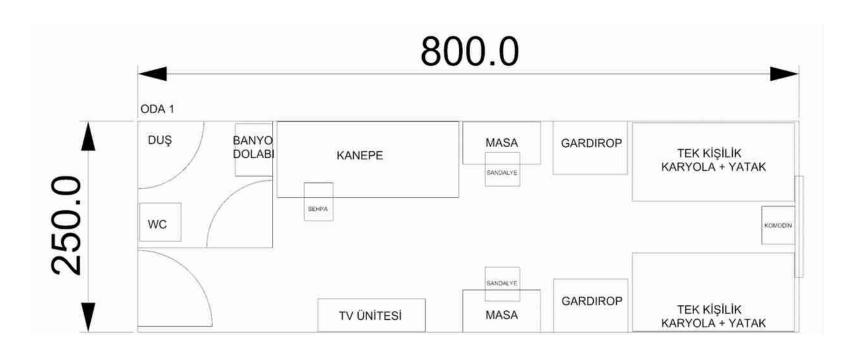

| 775   |
| В   | 850  | 1050    | 1250  | 1650  | 2050    | 2490  | 3250  |
| c   | 1215 | 1265    | 1285  | 1345: | 1415    | 1475  | 1610  |
| D   | 1070 | 1070    | 1070  | 1070  | 1070    | 1070  | 1070  |
| E1. | 385  | 385     | 385   | 385   | 385     | 385   | 385   |
| E2  | 755  | 755     | 755   | 755   | 755     | 755   | 755   |
| E3  | 1050 | 1050    | 1050  | 1050  | 1050    | 1050  | 1050  |
| F   | 16,5 | 16,5    | 16,5  | 16,5  | 16,5    | 16,5  | 16,5  |
| G1  | 310  | 310     | 310   | 310   | 310     | 310   | 310   |
| G2  | 385  | 385     | 385   | 385   | 385     | 385   | 385   |
| H   | 440  | 460     | 495   | 555   | 620     | 680   | 305   |



### 50 ROOM PORTABLE STEEL HOTEL FLOOR PLAN - 20 m<sup>2</sup> ROOMS



### **FOYER**



### 2 SINGLE BED ROOM PLAN



# 2-BED ROOM





# Luxury room I





Safari L Comfort

# Luxury room II





**Boutique Family** 

4+2/ Bed



4+2 / Bed



6+2 / Bed



6+2 / Bed



8,5 m x 4 m

# **BATH**



## **HABITAT**



RAISED FLOOR, SIDE WALL, SUSPENDED CEILING AND LIGHTING



CORRIDOR, FLOOR, SIDE WALL, SUSPENDED CEILING





# MODULAR SYSTEM CONNECTION AND INSTALLATION DETAILS







WALL CORNER CONNECTION DETAILS





INTERWALL INTERCONNECTION DETAILS



PANEL CONNECTION DETAILS BETWEEN THE FLOOR AND THE WALL



PANEL CONNECTION DETAILS BETWEEN CEILING AND SIDE WALL









# SUSPENDED CEILING CONNECTION DETAILS - 2







Side wall panels are modular and are extremely easy to assemble and disassemble.