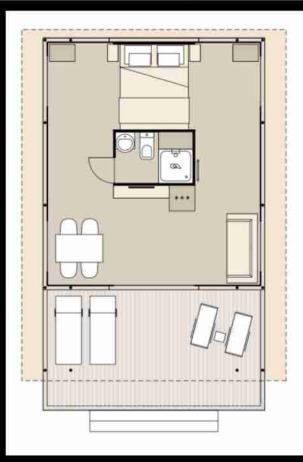

# Luxury room II

**Boutique Family** 

4+2/ Bed

4+2 / Bed

6+2 / Bed

6+2 / Bed

8,5 m x 4 m