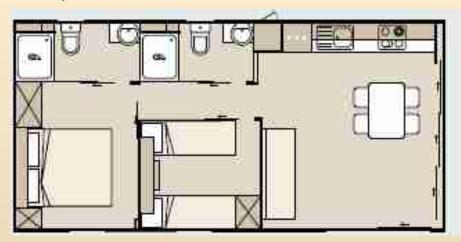

# Luxury room II

**Boutique Family** 

4+2/ Bed

4+2 / Bed

6+2 / Bed

6+2 / Bed

8,5 m x 4 m