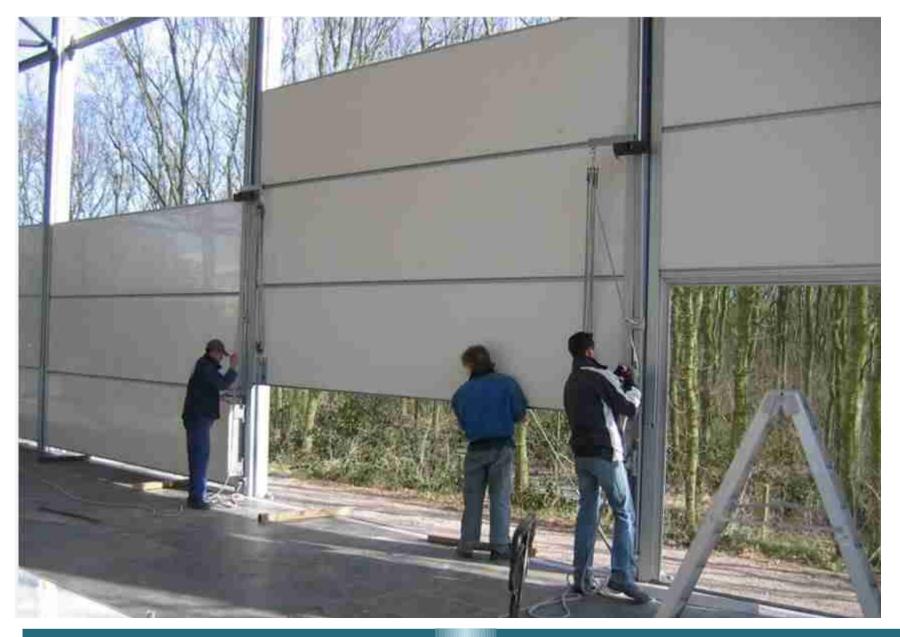

# SUSPENDED CEILING CONNECTION DETAILS - 2

Side wall panels are modular and are extremely easy to assemble and disassemble.