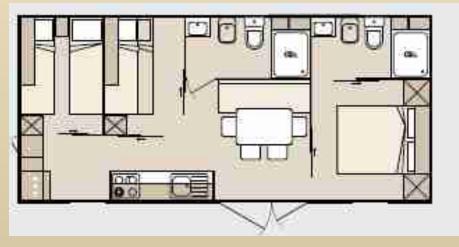

# Luxury room II

**Boutique Family** 

4+2/ Bed

4+2 / Bed

6+2 / Bed

6+2 / Bed

8,5 m x 4 m