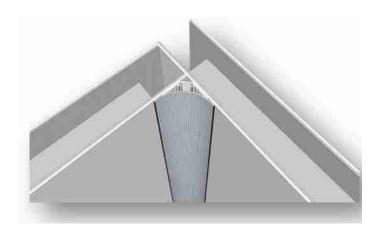

# MODULAR SYSTEM CONNECTION AND INSTALLATION DETAILS

WALL CORNER CONNECTION DETAILS

INTERWALL INTERCONNECTION DETAILS

PANEL CONNECTION DETAILS BETWEEN THE FLOOR AND THE WALL

PANEL CONNECTION DETAILS BETWEEN CEILING AND SIDE WALL

# SUSPENDED CEILING CONNECTION DETAILS - 2

Side wall panels are modular and are extremely easy to assemble and disassemble.