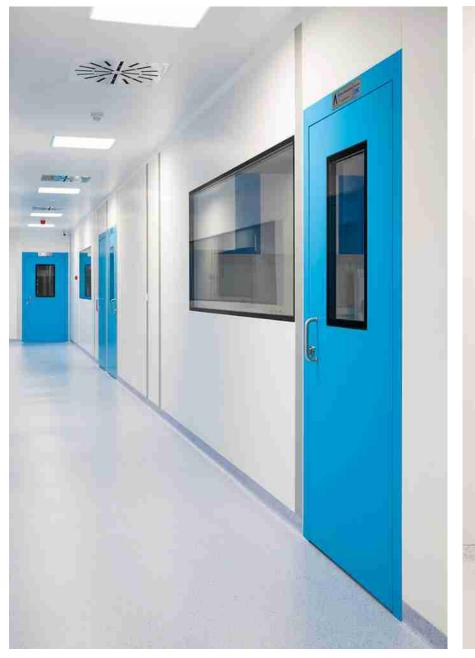

## **HABITAT**

RAISED FLOOR, SIDE WALL, SUSPENDED CEILING AND LIGHTING

CORRIDOR, FLOOR, SIDE WALL, SUSPENDED CEILING