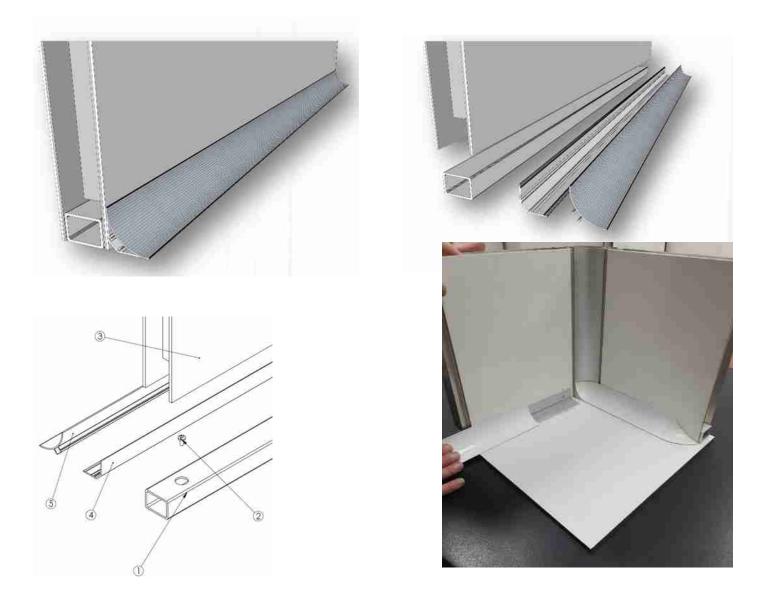

# MODULAR SYSTEM CONNECTION AND INSTALLATION DETAILS

WALL CORNER CONNECTION DETAILS

INTERWALL INTERCONNECTION DETAILS

PANEL CONNECTION DETAILS BETWEEN THE FLOOR AND THE WALL

PANEL CONNECTION DETAILS BETWEEN CEILING AND SIDE WALL

# SUSPENDED CEILING CONNECTION DETAILS - 2

Side wall panels are modular and are extremely easy to assemble and disassemble.