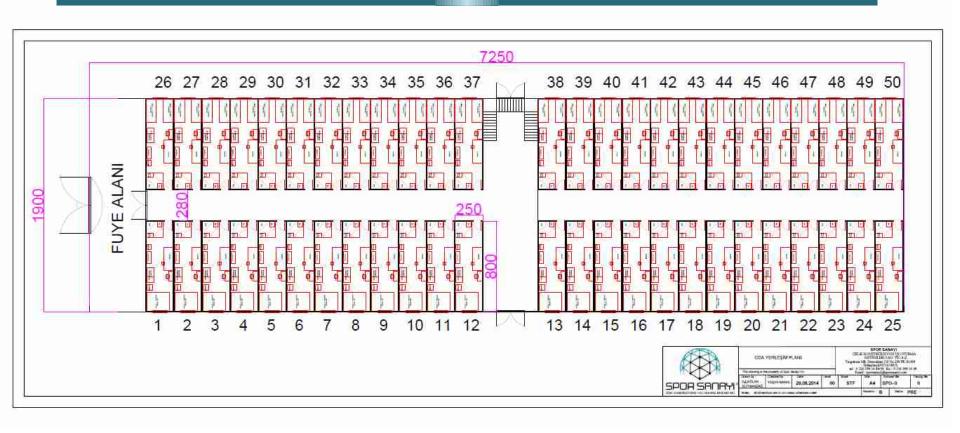

5  | 375-575 | 575   | 775   | 775-375 | 775   | 775   |
| В   | 850  | 1050    | 1250  | 1650  | 2050    | 2490  | 3250  |
| c   | 1215 | 1265    | 1285  | 1345: | 1415    | 1475  | 1610  |
| D   | 1070 | 1070    | 1070  | 1070  | 1070    | 1070  | 1070  |
| E1. | 385  | 385     | 385   | 385   | 385     | 385   | 385   |
| E2  | 755  | 755     | 755   | 755   | 755     | 755   | 755   |
| E3  | 1050 | 1050    | 1050  | 1050  | 1050    | 1050  | 1050  |
| F   | 16,5 | 16,5    | 16,5  | 16,5  | 16,5    | 16,5  | 16,5  |
| G1  | 310  | 310     | 310   | 310   | 310     | 310   | 310   |
| G2  | 385  | 385     | 385   | 385   | 385     | 385   | 385   |
| H   | 440  | 460     | 495   | 555   | 620     | 680   | 305   |



### 50 ROOM PORTABLE STEEL HOTEL FLOOR PLAN - 20 m<sup>2</sup> ROOMS



### **FOYER**



### 2 SINGLE BED ROOM PLAN



# 2-BED ROOM





# Luxury room I





Safari L Comfort

# Luxury room II





**Boutique Family** 

4+2/ Bed



4+2 / Bed



6+2 / Bed



6+2 / Bed



8,5 m x 4 m

# **BATH**



## **HABITAT**



RAISED FLOOR, SIDE WALL, SUSPENDED CEILING AND LIGHTING



CORRIDOR, FLOOR, SIDE WALL, SUSPENDED CEILING





# MODULAR SYSTEM CONNECTION AND INSTALLATION DETAILS







WALL CORNER CONNECTION DETAILS





INTERWALL INTERCONNECTION DETAILS



PANEL CONNECTION DETAILS BETWEEN THE FLOOR AND THE WALL



PANEL CONNECTION DETAILS BETWEEN CEILING AND SIDE WALL









# SUSPENDED CEILING CONNECTION DETAILS - 2







Side wall panels are modular and are extremely easy to assemble and disassemble.