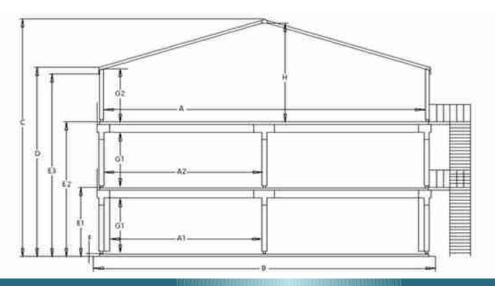

|     | 8 m. | 10 m.   | 12 m. | 16 m. | 20 m.   | 24 m. | 32 m. |
|-----|------|---------|-------|-------|---------|-------|-------|
| A   | 775  | 975     | 1175  | 1975  | 1970    | 2370  | 3170  |
| A1  | 725  | 395-559 | 559   | 759   | 759-359 | 759   | 759   |
| AZ  | 745  | 375-575 | 575   | 775   | 775-375 | 775   | 775   |
| В   | 850  | 1050    | 1250  | 1650  | 2050    | 2490  | 3250  |
| c   | 1215 | 1265    | 1285  | 1345: | 1415    | 1475  | 1610  |
| D   | 1070 | 1070    | 1070  | 1070  | 1070    | 1070  | 1070  |
| E1. | 385  | 385     | 385   | 385   | 385     | 385   | 385   |
| E2  | 755  | 755     | 755   | 755   | 755     | 755   | 755   |
| E3  | 1050 | 1050    | 1050  | 1050  | 1050    | 1050  | 1050  |
| F   | 16,5 | 16,5    | 16,5  | 16,5  | 16,5    | 16,5  | 16,5  |
| G1  | 310  | 310     | 310   | 310   | 310     | 310   | 310   |
| G2  | 385  | 385     | 385   | 385   | 385     | 385   | 385   |
| H   | 440  | 460     | 495   | 555   | 620     | 680   | 305   |