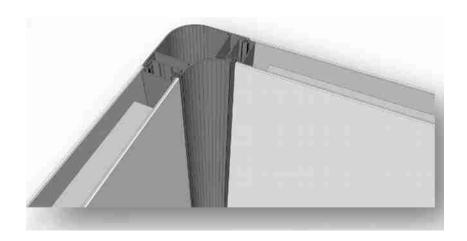

# MODULAR SYSTEM CONNECTION AND INSTALLATION DETAILS

WALL CORNER CONNECTION DETAILS

INTERWALL INTERCONNECTION DETAILS

PANEL CONNECTION DETAILS BETWEEN THE FLOOR AND THE WALL

PANEL CONNECTION DETAILS BETWEEN CEILING AND SIDE WALL