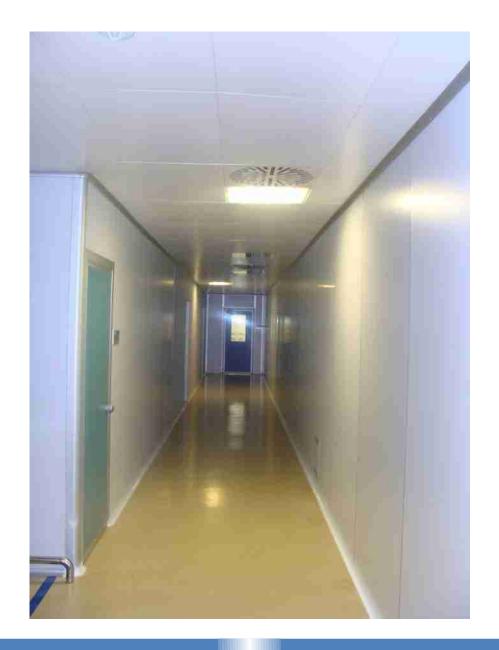

## **HABITAT**

RAISED FLOOR, SIDE WALL, SUSPENDED CEILING AND LIGHTING

CORRIDOR, FLOOR, SIDE WALL, SUSPENDED CEILING