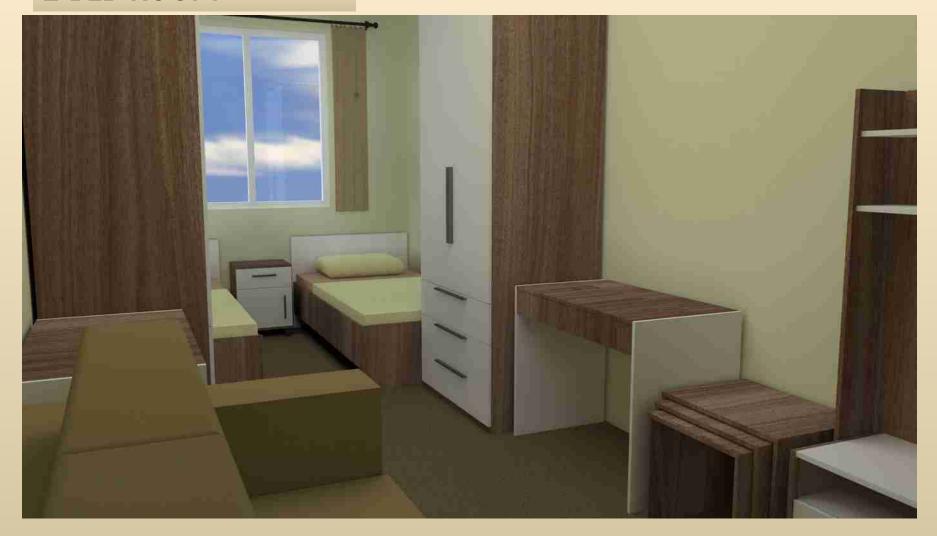

| 850  | 1050    | 1250  | 1650  | 2050    | 2490  | 3250  |
| c   | 1215 | 1265    | 1285  | 1345: | 1415    | 1475  | 1610  |
| D   | 1070 | 1070    | 1070  | 1070  | 1070    | 1070  | 1070  |
| E1. | 385  | 385     | 385   | 385   | 385     | 385   | 385   |
| E2  | 755  | 755     | 755   | 755   | 755     | 755   | 755   |
| E3  | 1050 | 1050    | 1050  | 1050  | 1050    | 1050  | 1050  |
| F   | 16,5 | 16,5    | 16,5  | 16,5  | 16,5    | 16,5  | 16,5  |
| G1  | 310  | 310     | 310   | 310   | 310     | 310   | 310   |
| G2  | 385  | 385     | 385   | 385   | 385     | 385   | 385   |
| H   | 440  | 460     | 495   | 555   | 620     | 680   | 305   |



### 50 ROOM PORTABLE STEEL HOTEL FLOOR PLAN - 20 m<sup>2</sup> ROOMS



### **FOYER**



### 2 SINGLE BED ROOM PLAN



# 2-BED ROOM





# Luxury room I





Safari L Comfort

# Luxury room II





**Boutique Family** 

4+2/ Bed



4+2 / Bed



6+2 / Bed



6+2 / Bed



8,5 m x 4 m

# **BATH**



## **HABITAT**



RAISED FLOOR, SIDE WALL, SUSPENDED CEILING AND LIGHTING



CORRIDOR, FLOOR, SIDE WALL, SUSPENDED CEILING





# MODULAR SYSTEM CONNECTION AND INSTALLATION DETAILS







WALL CORNER CONNECTION DETAILS





INTERWALL INTERCONNECTION DETAILS



PANEL CONNECTION DETAILS BETWEEN THE FLOOR AND THE WALL



PANEL CONNECTION DETAILS BETWEEN CEILING AND SIDE WALL









# SUSPENDED CEILING CONNECTION DETAILS - 2







Side wall panels are modular and are extremely easy to assemble and disassemble.