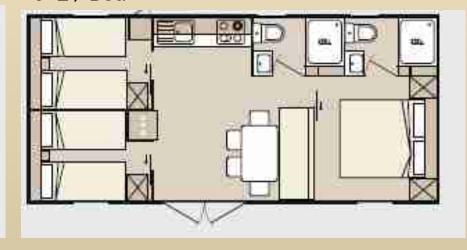

1070 | 1070    | 1070  | 1070  | 1070    | 1070  | 1070  |
| E1. | 385  | 385     | 385   | 385   | 385     | 385   | 385   |
| E2  | 755  | 755     | 755   | 755   | 755     | 755   | 755   |
| E3  | 1050 | 1050    | 1050  | 1050  | 1050    | 1050  | 1050  |
| F   | 16,5 | 16,5    | 16,5  | 16,5  | 16,5    | 16,5  | 16,5  |
| G1  | 310  | 310     | 310   | 310   | 310     | 310   | 310   |
| G2  | 385  | 385     | 385   | 385   | 385     | 385   | 385   |
| H   | 440  | 460     | 495   | 555   | 620     | 680   | 305   |



### 50 ROOM PORTABLE STEEL HOTEL FLOOR PLAN - 20 m<sup>2</sup> ROOMS



### **FOYER**



### 2 SINGLE BED ROOM PLAN



# 2-BED ROOM





# Luxury room I





Safari L Comfort

# Luxury room II





**Boutique Family** 

4+2/ Bed



4+2 / Bed



6+2 / Bed



6+2 / Bed



8,5 m x 4 m

# **BATH**



## **HABITAT**



RAISED FLOOR, SIDE WALL, SUSPENDED CEILING AND LIGHTING



CORRIDOR, FLOOR, SIDE WALL, SUSPENDED CEILING





# MODULAR SYSTEM CONNECTION AND INSTALLATION DETAILS







WALL CORNER CONNECTION DETAILS





INTERWALL INTERCONNECTION DETAILS



PANEL CONNECTION DETAILS BETWEEN THE FLOOR AND THE WALL



PANEL CONNECTION DETAILS BETWEEN CEILING AND SIDE WALL









# SUSPENDED CEILING CONNECTION DETAILS - 2







Side wall panels are modular and are extremely easy to assemble and disassemble.