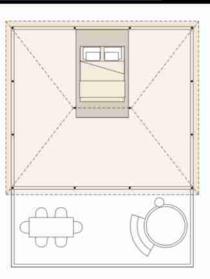

c   | 1215 | 1265    | 1285  | 1345: | 1415    | 1475  | 1610  |
| D   | 1070 | 1070    | 1070  | 1070  | 1070    | 1070  | 1070  |
| E1. | 385  | 385     | 385   | 385   | 385     | 385   | 385   |
| E2  | 755  | 755     | 755   | 755   | 755     | 755   | 755   |
| E3  | 1050 | 1050    | 1050  | 1050  | 1050    | 1050  | 1050  |
| F   | 16,5 | 16,5    | 16,5  | 16,5  | 16,5    | 16,5  | 16,5  |
| G1  | 310  | 310     | 310   | 310   | 310     | 310   | 310   |
| G2  | 385  | 385     | 385   | 385   | 385     | 385   | 385   |
| H   | 440  | 460     | 495   | 555   | 620     | 680   | 305   |



### 50 ROOM PORTABLE STEEL HOTEL FLOOR PLAN - 20 m<sup>2</sup> ROOMS



### **FOYER**



### 2 SINGLE BED ROOM PLAN



# 2-BED ROOM





# Luxury room I





Safari L Comfort

# Luxury room II





**Boutique Family** 

4+2/ Bed



4+2 / Bed



6+2 / Bed



6+2 / Bed



8,5 m x 4 m

# **BATH**



## **HABITAT**



RAISED FLOOR, SIDE WALL, SUSPENDED CEILING AND LIGHTING



CORRIDOR, FLOOR, SIDE WALL, SUSPENDED CEILING





# MODULAR SYSTEM CONNECTION AND INSTALLATION DETAILS







WALL CORNER CONNECTION DETAILS





INTERWALL INTERCONNECTION DETAILS



PANEL CONNECTION DETAILS BETWEEN THE FLOOR AND THE WALL



PANEL CONNECTION DETAILS BETWEEN CEILING AND SIDE WALL









# SUSPENDED CEILING CONNECTION DETAILS - 2







Side wall panels are modular and are extremely easy to assemble and disassemble.