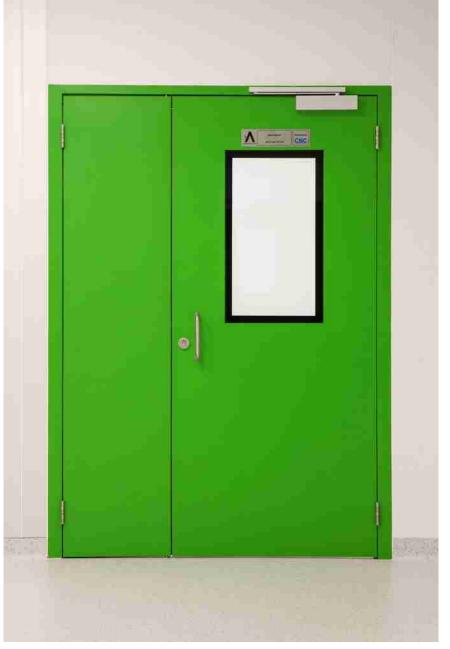

## **HABITAT**

RAISED FLOOR, SIDE WALL, SUSPENDED CEILING AND LIGHTING

CORRIDOR, FLOOR, SIDE WALL, SUSPENDED CEILING