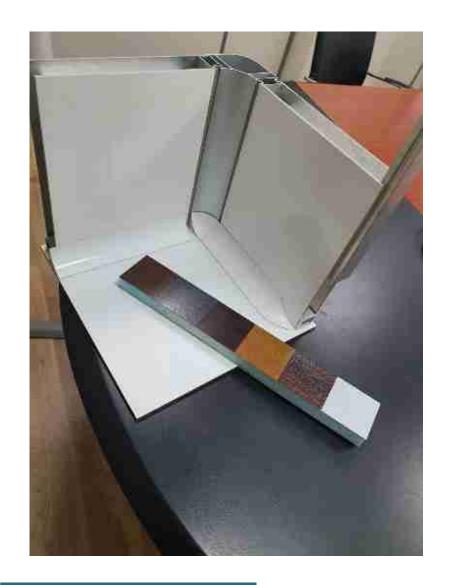

# MODULAR SYSTEM CONNECTION AND INSTALLATION DETAILS

WALL CORNER CONNECTION DETAILS

INTERWALL INTERCONNECTION DETAILS

PANEL CONNECTION DETAILS BETWEEN THE FLOOR AND THE WALL

PANEL CONNECTION DETAILS BETWEEN CEILING AND SIDE WALL

# SUSPENDED CEILING CONNECTION DETAILS - 2

Side wall panels are modular and are extremely easy to assemble and disassemble.