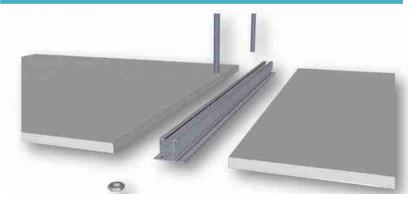

# MODULAR SYSTEM CONNECTION AND INSTALLATION DETAILS

WALL CORNER CONNECTION DETAILS

INTERWALL INTERCONNECTION DETAILS

PANEL CONNECTION DETAILS BETWEEN THE FLOOR AND THE WALL

PANEL CONNECTION DETAILS BETWEEN CEILING AND SIDE WALL

# SUSPENDED CEILING CONNECTION DETAILS - 2

Side wall panels are modular and are extremely easy to assemble and disassemble.