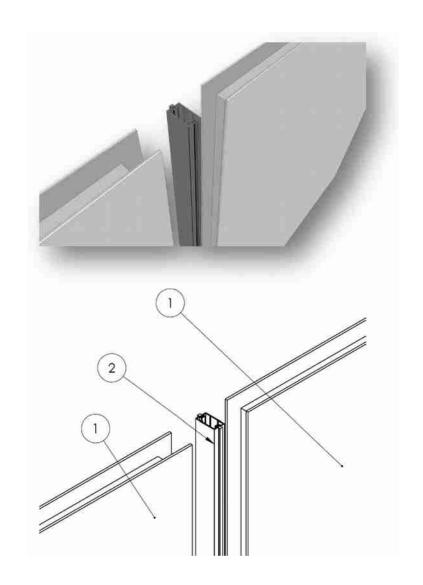

# MODULAR SYSTEM CONNECTION AND INSTALLATION DETAILS

WALL CORNER CONNECTION DETAILS

INTERWALL INTERCONNECTION DETAILS

PANEL CONNECTION DETAILS BETWEEN THE FLOOR AND THE WALL

PANEL CONNECTION DETAILS BETWEEN CEILING AND SIDE WALL